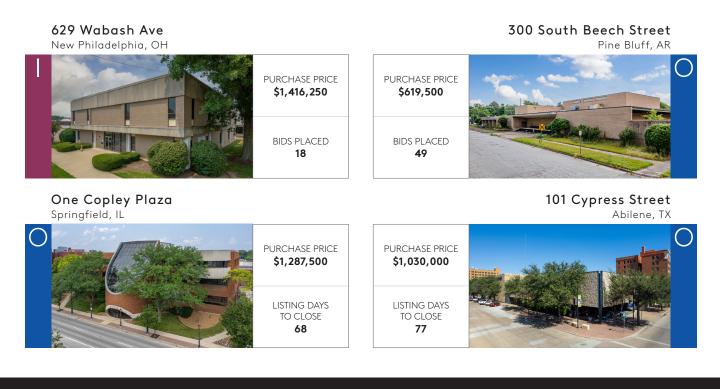

nd targeted buyers</li> <li>During the marketing period, buyers have access to perform all due diligence prior to bidding in the auction</li> </ul> |
| Online<br>Auction<br>2 DAYS                 | <ul> <li>Online 2-day auction where qualified buyers place binding bids</li> <li>Once reserve is met pr exceeded, highest bidder is awarded contract</li> </ul>                                            |
| Contracts<br>& Closing<br>30 DAYS (AVERAGE) | <ul> <li>Contact is signed by the buyer within 2 hours</li> <li>Non-refundable earnest money deposit is due within 24 hours of contract execution</li> <li>Non-contingent closing period</li> </ul>        |



Korey Prefontaine (404) 313-3131 | kprefontaine@ten-x.com BellCornerstone (315) 579-7979 | BellCornerstone.com

### MARKETED. SOLD. CLOSED.



### 56

BELLCORNERSTONE HAS BEEN A TREMENDOUS PARTNER FOR TEN-X OVER THE LAST 2 YEARS. BELL AND TEN-X HAVE COMPLETED FIFTEEN (15) TRANSACTIONS IN THAT TIME PERIOD. BELL HAS SEAMLESSLY WOVEN IN THEIR HANDS-ON PROACTIVE MARKETING EFFORTS IN COMBINATION WITH TEN-X TO RESULT IN 100% OF THE DEALS BROUGHT TO TEN-X SELLING. THEY TIRELESSLY WORK ON MAXIMIZING EXPOSURE AND FULLY ENGAGING THE BUYER POOL TO PRODUCE OUTSTANDING RESULTS ON EACH AND EVERY DEAL. THEIR INTEGRITY, EXPERTISE AND ABILITY TO PROBLEM SOLVE IN COMBINATION WITH THEIR COMPETENCY TO WORK DEALS IN VARIOUS MARKETS ACROSS THE COUNTRY IS UNPRECEDENTED. I ENJOY WORKING WITH THE ENTIRE BELL TEAM WOULD HIGHLY RECOMMEND THEM ON ANY ASSIGNMENT.

KOREY PREFONTAINE SENIOR SALES EXECUTIVE TEN-X





Korey Prefontaine (404) 313-3131 | kprefo